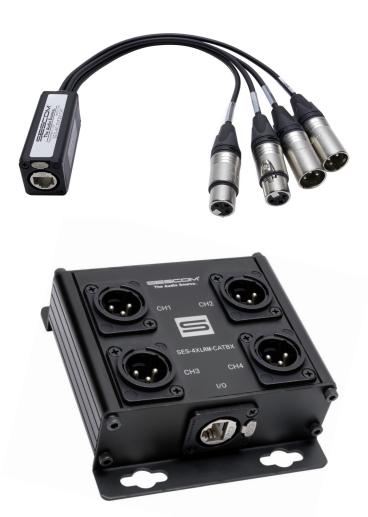

## **4 Channel Passive Balanced Audio Extender**

## **Specifications:**

- 12- Inch Fanouts
- Neutrik 3-Pin XLR & Locking RJ45 etherCON Connectors
- Digital Audio 48k 24bit AES/EBU Transmission Distance: 1000 feet
- Analog Balance Line Level Audio Transmission Distance: 2000 feet
- Mic Level Audio Transmission Distance: 2000 Feet
- AES72 Type 2O

## Features:

- Send 4 Channels of Analog or Digital Audio, AES/EBU or DMX over Cat 5/6/7 Cable
- Supports Phantom Power -48V REQUIRES Shielded Category cable
- Replaces Bulky Multichannel Audio Snakes Allowing for Quick Setup
- Passive Design Requires No Power
- Compact & Lightweight Easy to Store
- Rugged Road Ready Black Aluminum Enclosured